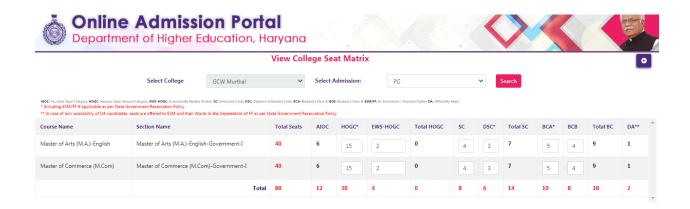

### Note:

. Total seats might vary as per the university directions

| Sr.No | Course Name                       | Section Name                                   | Total<br>Seats |
|-------|-----------------------------------|------------------------------------------------|----------------|
| 1     | Master of Arts (M.A.)-<br>English | Master of Arts (M.A.)-English-<br>Government-I | 40             |
| 2     | Master of Commerce<br>(M.Com)     | Master of Commerce (M.Com)-<br>Government-I    | 40             |